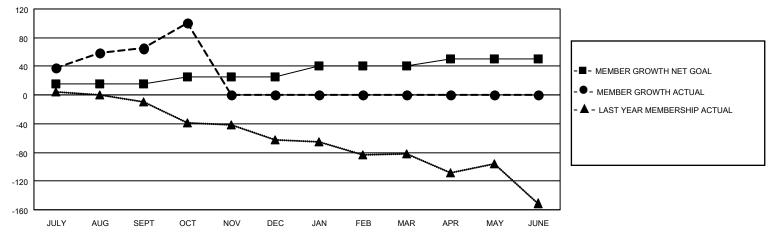

### GOALS AND ACTUAL MEMBERS CUMULATIVE

| DROPPED CLUBS: 0 |    | 12 CLUBS OF 39 ADDED 1 OR<br>MORE NEW MEMBERS | GENDER DISTRIBUTION                |              |  |
|------------------|----|-----------------------------------------------|------------------------------------|--------------|--|
|                  |    | NORE NEW WEINBERS                             | MALE                               | 343 (39.07%) |  |
|                  |    |                                               | FEMALE                             | 534 (60.82%) |  |
| DROPPED MEMBERS  |    |                                               | NON BINARY                         | 0 (0.00%)    |  |
|                  |    |                                               | PREFER NOT TO ANSWER               | 1 (0.11%)    |  |
| DECEASED         | 4  |                                               |                                    |              |  |
| CLUB CANCELLED   | 0  | CLICK HERE FOR CUMULATIVE                     | TOTAL FAMILY UNIT MEMBERS          | 133          |  |
| OTHER            | 26 | MEMBERSHIP DATA                               |                                    |              |  |
| TOTAL            | 30 |                                               | FAMILY MEMBERS PAYING HALF DUES 70 |              |  |
|                  |    |                                               |                                    |              |  |

## District 117 A

| Clubs                 |               |           |               | Members               |                       |                         |                                                    |
|-----------------------|---------------|-----------|---------------|-----------------------|-----------------------|-------------------------|----------------------------------------------------|
| RESULTS FOR 2021-2022 |               |           |               | RESULTS FOR 2021-2022 |                       |                         |                                                    |
| QUARTER               | NEW CLUB GOAL | NEW CLUBS | DROPPED CLUBS | QUARTER MEMB          | ER GROWTH NET<br>GOAL | MEMBER GROWTH<br>ACTUAL | DROPPED<br>MEMBERS ACTUAL<br>(including transfers) |
| JULY/AUG/SEPT         | 0             | 2         | 0             | JULY/AUG/SEPT         | 15                    | 85                      | 12                                                 |
| OCT/NOV/DEC           | 1             | 1         | 0             | OCT/NOV/DEC           | 10                    | 55                      | 18                                                 |
| JAN/FEB/MAR           | 0             | 0         | 0             | JAN/FEB/MAR           | 15                    | 0                       | 0                                                  |
| APR/MAY/JUNE          | 0             | 0         | 0             | APR/MAY/JUNE          | 10                    | 0                       | 0                                                  |