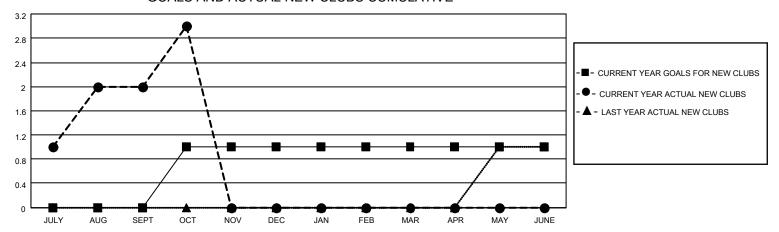

### GOALS AND ACTUAL NEW CLUBS CUMULATIVE

## District 117 A

| Clubs                 |               |           |               | Members               |                       |                         |                                                    |
|-----------------------|---------------|-----------|---------------|-----------------------|-----------------------|-------------------------|----------------------------------------------------|
| RESULTS FOR 2021-2022 |               |           |               | RESULTS FOR 2021-2022 |                       |                         |                                                    |
| QUARTER               | NEW CLUB GOAL | NEW CLUBS | DROPPED CLUBS | QUARTER MEMB          | ER GROWTH NET<br>GOAL | MEMBER GROWTH<br>ACTUAL | DROPPED<br>MEMBERS ACTUAL<br>(including transfers) |
| JULY/AUG/SEPT         | 0             | 2         | 0             | JULY/AUG/SEPT         | 15                    | 85                      | 12                                                 |
| OCT/NOV/DEC           | 1             | 1         | 0             | OCT/NOV/DEC           | 10                    | 55                      | 18                                                 |
| JAN/FEB/MAR           | 0             | 0         | 0             | JAN/FEB/MAR           | 15                    | 0                       | 0                                                  |
| APR/MAY/JUNE          | 0             | 0         | 0             | APR/MAY/JUNE          | 10                    | 0                       | 0                                                  |